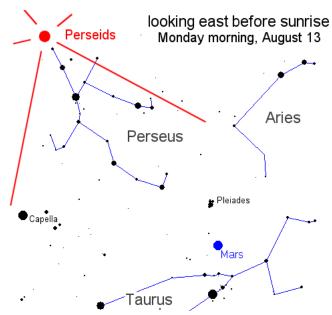

The Perseids are a prolific meteor shower associated with the comet Swift-Tuttle. The Perseids are so-called because the point from which they appear to come, called the radiant, lies in the constellation Perseus.

Taurus happens to lay very close to Orion. When HeartMath is performed when Orion is rising in the east, the ability for precognition is greater.

So what happens if we Google

The key here is that the Perseids Meteor Shower begins from mid-July each year, with the peak in activity between 9 and 14 August Source: Wikipedia

http://en.wikipedia.org/wiki/Perseids