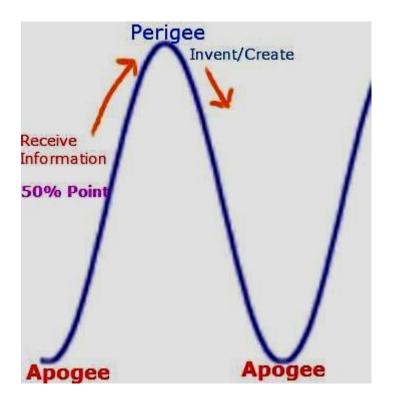

#### **Peak Periods of Information Harvesting**

As we will cover later in this chapter, there is a period at just past the 50% phase of when the moon is headed towards perigee where the information comes from to create / invent new things. This 50% point is prevalent in the stock market, where when a moving stock that is growing, rises past its previous high (or 50%) and it will continue to rise. This is known as the **50% Retracement Rule**. We can think of a perigee moon or solar peak as a time when the energy has charged itself up like a battery or capacitor. The air holds a "charge" within it. And after this peak has been reached, the energy slowly fades and then begins again at the next cycle which is called the moons apogee.

It is at these peaks that we have the energy available to create and invent new things. Also at just past the 50% Phase when the moon is headed towards Perigee is where the information comes from to create / invent new things. At the 50% point we do receiving exercises to receive this new information, than at the perigee peak we use physical action to create based on the information received. This must mean at 50% into apogee the information is going back to the moon matrix and vice versa.