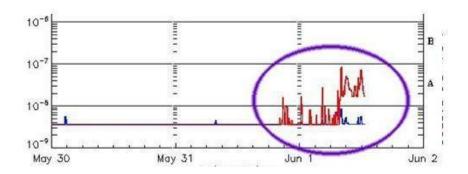

The reverse is also true, when the weatherman/woman forecasts a change in the weather a few days ahead, than you can use this as a rough gauge to know when the activity of the sun is going to change. At EZ3DBIZ.com we group this into 2 conditions. Condition Blue, which is a period when the sun's activity starts to increase as shown below, and the Condition Purple, when the sun's activity starts to become quiet again after an active period, which is shown in the image on the far bottom.

### Below is a snapshot of the condition blue period