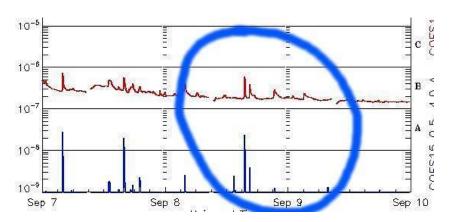

The reverse is also true, when the weatherman/woman forecasts a change in the weather a few days ahead, than you can use this as a rough gauge to know when the activity of the sun is going to change. At EZ3DBIZ.com we group this into 2 conditions. Condition Blue, which is a period when the sun's activity starts to increase as shown below, and the Condition Purple, when the sun's activity starts to become quiet again after an active period, which is shown in the image on the far bottom.

### Below is a snapshot of a condition purple.