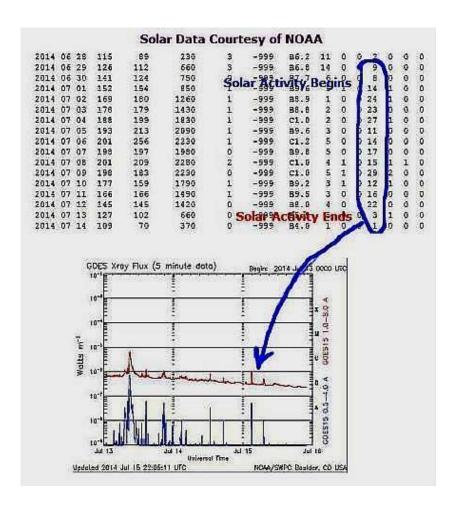

A reduction in the sun's energy can always be measured by watching the end of a cross point cycle as shown in the next image:

According to the image above, the Optical Spectrum of solar activity starts at 14, than peaks at 29 and declines to 1 on the 14th of July of 2014.

As we can see in the image above, the Optical Column shows a peak of 29 flares on July 9th, 2014. If the red line of the <u>sun's solar flux</u>

(<a href="http://www.swpc.noaa.gov/rt\_plots/xray\_5 m.html">http://www.swpc.noaa.gov/rt\_plots/xray\_5 m.html</a>) changed to a strong increase or decrease, during this time, than local weather changes would be imminent. And because there are a lot of Optical S Class Flares, the weather changes would <a href="https://www.swpc.noae.gov/rt\_plots/rays-gov/rt-plots/rays-gov/rt-plots/rays-gov/rt-plots/rays-gov/rt-plots/rays-gov/rt-plots/rays-gov/rt-plots/rays-gov/rt-plots/rays-gov/rt-plots/rays-gov/rt-plots/rays-gov/rt-plots/rays-gov/rt-plots/rays-gov/rt-plots/rays-gov/rt-plots/rays-gov/rt-plots/rays-gov/rt-plots/rays-gov/rt-plots/rays-gov/rt-plots/rays-gov/rt-plots/rays-gov/rt-plots/rays-gov/rt-plots/rays-gov/rt-plots/rays-gov/rt-plots/rays-gov/rt-plots/rays-gov/rt-plots/rays-gov/rt-plots/rays-gov/rt-plots/rays-gov/rt-plots/rays-gov/rt-plots/rays-gov/rt-plots/rays-gov/rt-plots/rays-gov/rt-plots/rays-gov/rt-plots/rays-gov/rt-plots/rays-gov/rt-plots/rays-gov/rt-plots/rays-gov/rt-plots/rays-gov/rt-plots/rays-gov/rt-plots/rays-gov/rt-plots/rays-gov/rt-plots/rays-gov/rt-plots/rays-gov/rt-plots/rays-gov/rt-plots/rays-gov/rt-plots/rays-gov/rt-plots/rays-gov/rt-plots/rays-gov/rt-plots/rays-gov/rt-plots/rays-gov/rt-plots/rays-gov/rt-plots/rays-gov/rt-plots/rays-gov/rt-plots/rays-gov/rt-plots/rays-gov/rt-plots/rays-gov/rt-plots/rays-gov/rt-plots/rays-gov/rt-plots/rays-gov/rt-plots/rays-gov/rt-plots/rays-gov/rt-plots/rays-gov/rt-plots/rays-gov/rt-plots/rays-gov/rt-plots/rays-gov/rt-plots/rays-gov/rt-plots/rays-gov/rt-plots/rays-gov/rt-plots/rays-gov/rt-plots/rays-gov/rt-plots/rays-gov/rt-plots/rays-gov/rt-plots/rays-gov/rt-plots/rays-gov/rt-plots/rays-gov/rt-plots/rays-gov/rt-plots/rays-gov/rt-plots/rays-gov/rt-plots/rays-gov/rt-plots/rays-gov/rt-plots/rays-gov/rt-plots/rays-gov/rt-plots/rays-gov/rt-plots/rays-gov/rt-plots/rays-gov/rt-plots/rays-gov/rt-plots/rays-gov/rt-plots/rays-gov/rt-plots/rays-gov/rt-plots/rays-gov/rt-plots/rays-gov/rt-plots/rays-gov/rt-plots/rays-gov/rt-plots/rays-gov/rt-plots/rays-gov/rt-plots/rays-gov/rt