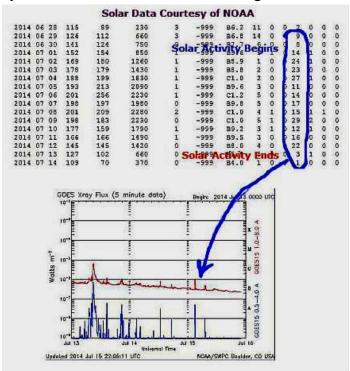

tension.

A reduction in the sun's energy can always be measured by watching the end of a cross point cycle as shown in the next image:

According to the image above, the Optical Spectrum of solar activity starts at 14, than peaks at 29 and declines to 1 on the 14th of July of 2014.

As we can see in the image above, the Optical Column shows a peak of 29 flares on July 9th,

2014. If the red line of the sun's solar flux (http://www.swpc.noaa.gov/rt\_plots/xray\_5 m.html) changed to a strong increase or decrease, during this time, than local weather changes would be imminent. And because there are a lot of Optical S Class Flares, the weather changes would happen more suddenly. This could explain the erratic weather changes that occurred around the year 2000, when there was a solar cycle sunspot high, as the peak of the sunspot cycle synergizes with the higher Optical numbers. And in the coming years because the sunspot cycle is declining, we should see a decrease in sudden weather extremes over the long term.