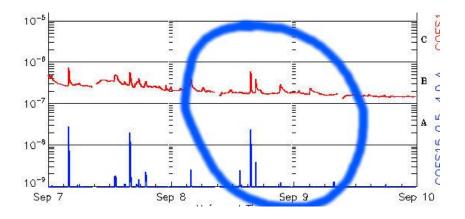

.html

EZ3DBIZ.com we group this into 2 conditions. Condition Blue, which is a period when the sun's activity starts to increase as shown below, and the Condition Purple, when the sun's activity starts to become quiet again after an active period, which is shown in the image on the far bottom.

# Below is a snapshot of the <u>condition blue</u> period

Below is a snapshot of a condition purple.