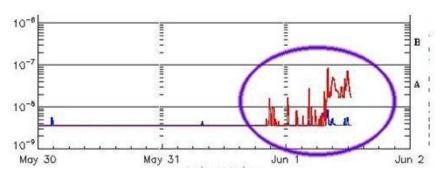

.html

EZ3DBIZ.com we group this into 2 conditions. Condition Blue, which is a period when the sun's activity starts to increase as shown below, and the Condition Purple, when the sun's activity starts to become quiet again after an active period, which is shown in the image on the far bottom.

# Below is a snapshot of the <u>condition blue</u> period

Below is a snapshot of a condition purple.