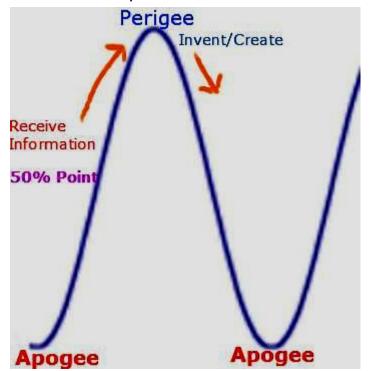

## Using the Cycles of the Moon to Create and Retrieve Information

Biodynamics has scientifically proven that the moon and Saturn, when in conjunction elevate plant growth. (The Opposite of a conjunction (new moon) is a square or 90 degrees or full moon) There are also periods of when the moons energy reaches a peak, much like the sun's solar cycle peaks and falls during the 11 year solar cycle. It is at these peaks that we have more energy than at other times available to create and invent new things. We all know the feeling of higher stress felt from a full moon, which is partly due to the increase in positive ions in the air, which contribute to moodiness, well we can use this stress to create and invent.

#### **Peak Periods of Information Harvesting**

As we will cover later in this chapter, there is a period at just past the 50% phase of when the moon is headed towards perigee where the information comes from to create / invent new things. This 50% point is prevalent in the stock

market, where when a moving stock that is growing, rises past its previous high (or 50%) and it will continue to rise. This is known as the **50% Retracement Rule**. We can think of a perigee moon or solar peak as a time when the energy has charged itself up like a battery or capacitor. The air holds a "charge" within it. And after this peak has been reached, the energy slowly fades and then begins again at the next cycle which is called the moons apogee.

It is at these peaks that we have the energy available to create and invent new things. Also at just past the 50% Phase when the moon is headed towards Perigee is where the information comes from to create / invent new things. At the 50% point we do receiving exercises to receive this new information, than at the perigee peak we use physical action to create based on the information received. This must mean at 50% into apogee the information is going back to the moon matrix and vice versa.