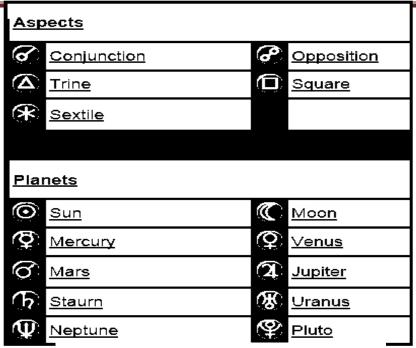

#### moon opposition mercury

A favorable time for dealing with clerical people, literary, travel and study. A good time for business, but not for signing contracts.

| <u>Asp</u>   | Aspects        |   |                |  |  |  |  |  |  |
|--------------|----------------|---|----------------|--|--|--|--|--|--|
| ଡ            | Conjunction    | 8 | Opposition     |  |  |  |  |  |  |
|              | <u>Trine</u>   |   | <u>Square</u>  |  |  |  |  |  |  |
| *            | <u>Sextile</u> |   |                |  |  |  |  |  |  |
|              |                |   |                |  |  |  |  |  |  |
| <u>Pla</u>   | nets           |   |                |  |  |  |  |  |  |
| $\odot$      | <u>Sun</u>     | 0 | <u>Moon</u>    |  |  |  |  |  |  |
| Q            | <u>Mercury</u> | 9 | <u>Venus</u>   |  |  |  |  |  |  |
| Ø            | <u>Mars</u>    | 2 | <u>Jupiter</u> |  |  |  |  |  |  |
| $\mathbf{b}$ | <u>Staurn</u>  | 8 | <u>Uranus</u>  |  |  |  |  |  |  |
| Q            | <u>Neptune</u> | Ŷ | <u>Pluto</u>   |  |  |  |  |  |  |