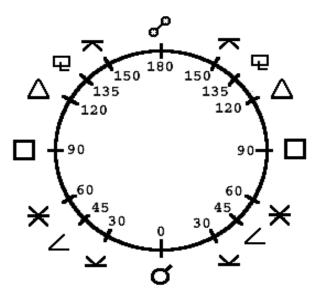

The following pages give Electional astrology times and dates. For maximum effect, putting goals into action during the first 45 minutes as the aspect is just starting always yields the best results. The following information about the aspects of the moon has been taken from the ancient text of the 1676 edition of Ramesey's Astrologie Restored p.128-9 and the 'Aphorismes of Bethem' (Henry Coley's Key to the Whole Art of Astrology (1676) p341-3). All Electional Aspect times shown in this almanac are Noon Greenwich Time