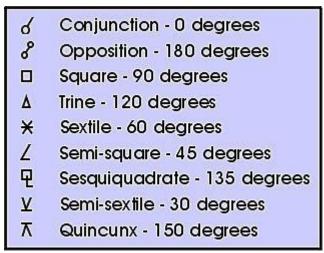

The following pages give Electional astrology times and dates. For maximum effect, putting goals into action during the first 45 minutes as the aspect is just starting always yields the best results. The following information about the aspects of the moon has been taken from the ancient text of the 1676 edition of Ramesey's Astrologie Restored p.128-9 and the 'Aphorismes of Bethem' (Henry Coley's Key to the Whole Art of Astrology (1676) p341-3). All Electional Aspect times shown in this almanac are Noon Greenwich Time